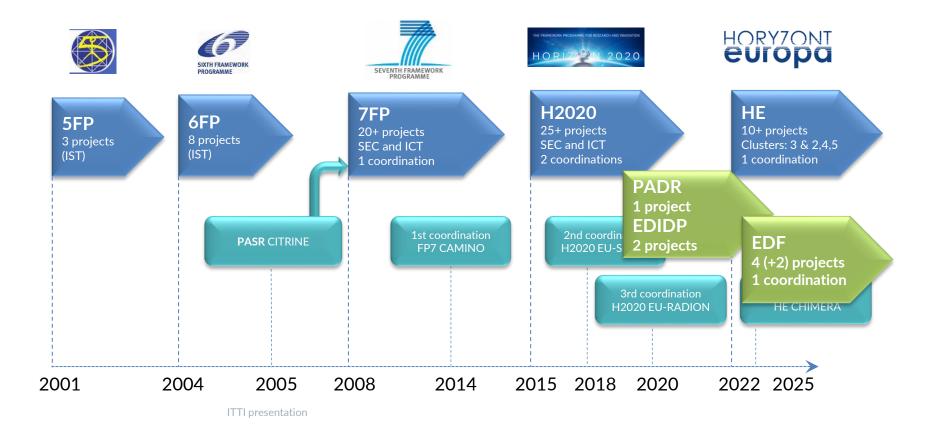

## EC PROJECTS COORDINATED BY ITTI

- FP7 CAMINO (CSA)
  - Comprehensive Approach to **cyber roadMap** coordINation and develOpment
- H2020 EU-SENSE (RIA)
  - European Sensor System for CBRN Applications
- H2020 EU-RADION (RIA)
  - European System for Improved Radiological Hazard Detection and Identification

- HE CHIMERA (IA)
  - Comprehensive Hazard Identification, and Monitoring systEm for uRban Areas

- EDF RAPTOR (Research Action)
  - Remote weAPon condition-based moniTORing System