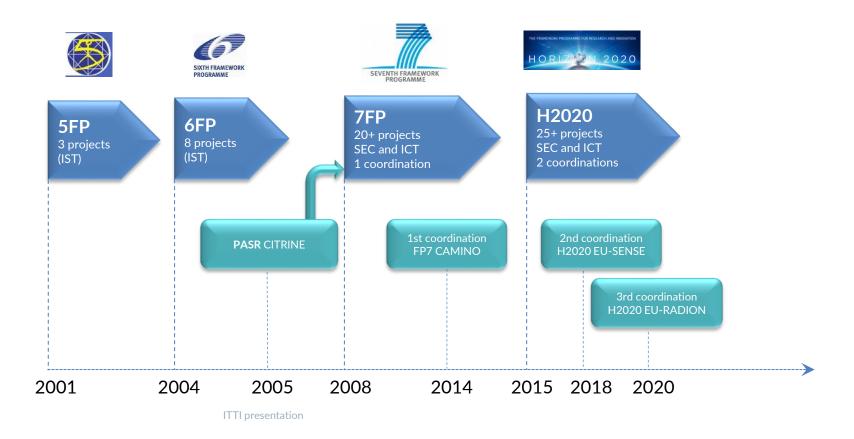

## EC PROJECTS COORDINATED BY ITTI

- FP7 CAMINO (CSA)
  - Comprehensive Approach to **cyber roadMap** coordINation and develOpment
- H2020 EU-SENSE (RIA)
  - European Sensor System for CBRN Applications
- H2020 EU-RADION (RIA)
  - European System for Improved Radiological Hazard Detection and Identification

- HE CHIMERA (IA)
  - Comprehensive Hazard Identification, and Monitoring systEm for uRban Areas

- EDF RAPTOR (Research Action)
  - Remote weAPon condition-based moniTORing System