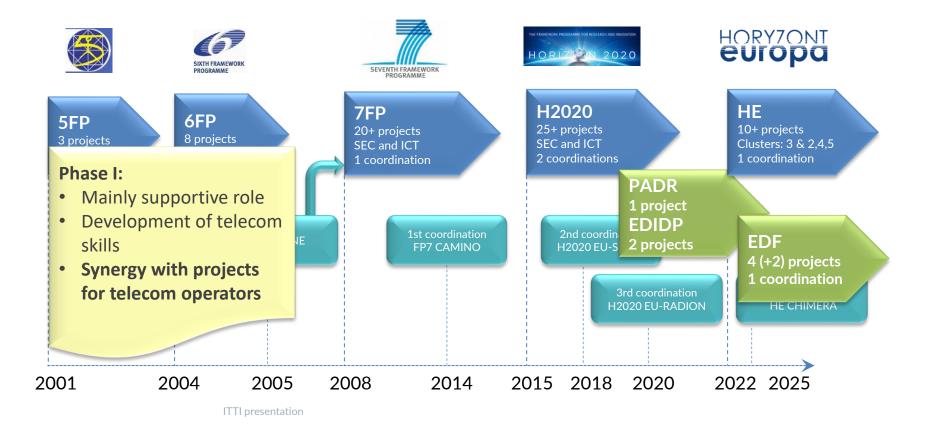

## EC PROJECTS COORDINATED BY ITTI

- FP7 CAMINO (CSA)
  - Comprehensive Approach to **cyber roadMap** coordINation and develOpment
- H2020 EU-SENSE (RIA)
  - European Sensor System for CBRN Applications
- H2020 EU-RADION (RIA)
  - European System for Improved Radiological Hazard Detection and Identification

- HE CHIMERA (IA)
  - Comprehensive Hazard Identification, and Monitoring systEm for uRban Areas

- EDF RAPTOR (Research Action)
  - Remote weAPon condition-based moniTORing System

### FIRST INPUTS TO PANEL

- Contribution to EC R&D programmes gives excellent opportunity to **develop the company and its employees**
- It helped our company in the **transformation** from technical consultants to software house
- At least **mid-term approach** is needed
- Openness for collaboration is very appreciated