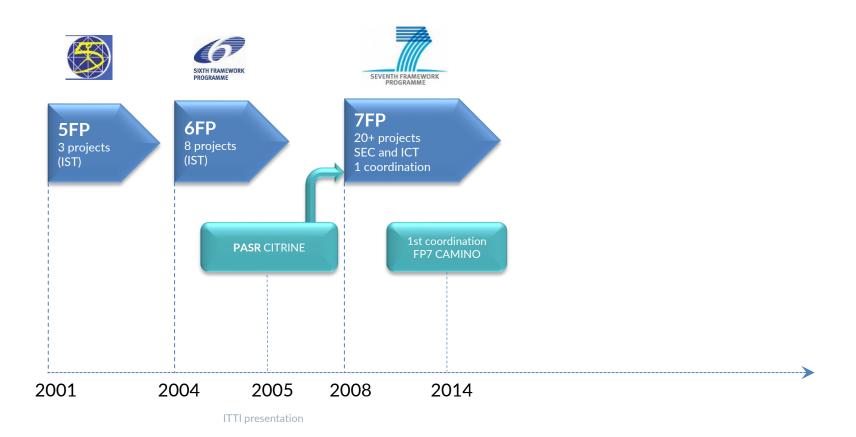

## EC PROJECTS COORDINATED BY ITTI

- FP7 CAMINO (CSA)
  - Comprehensive Approach to **cyber roadMap** coordINation and develOpment
- H2020 EU-SENSE (RIA)
  - European Sensor System for CBRN Applications
- H2020 EU-RADION (RIA)
  - European System for Improved Radiological Hazard Detection and Identification