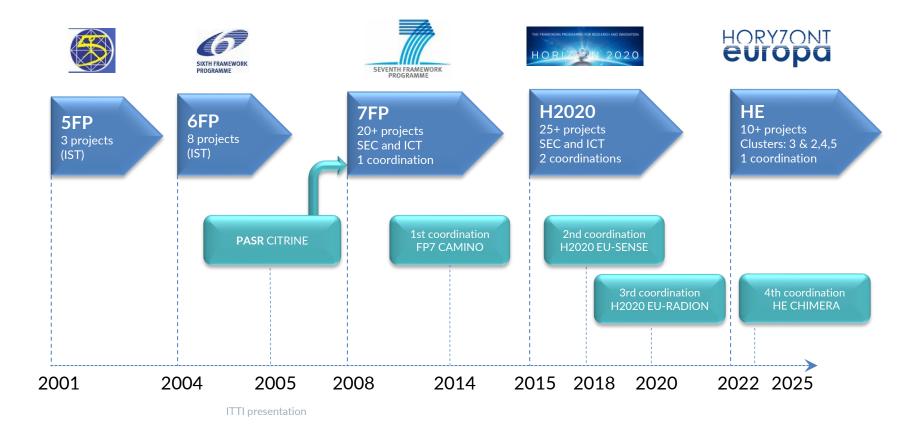

## EC PROJECTS COORDINATED BY ITTI

- FP7 CAMINO (CSA)
  - Comprehensive Approach to **cyber roadMap** coordINation and develOpment
- H2020 EU-SENSE (RIA)
  - European Sensor System for CBRN Applications
- H2020 EU-RADION (RIA)
  - European System for Improved Radiological Hazard Detection and Identification

- HE CHIMERA (IA)
  - Comprehensive Hazard Identification, and Monitoring systEm for uRban Areas

- EDF RAPTOR (Research Action)
  - Remote weAPon condition-based moniTORing System